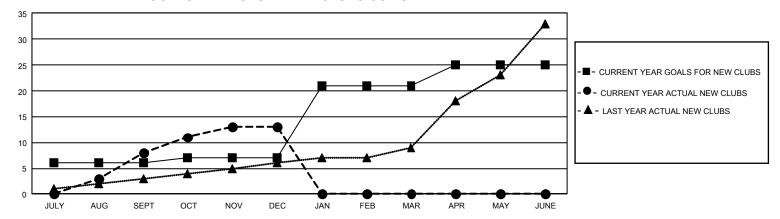

## GOALS AND ACTUAL NEW CLUBS CUMULATIVE

## GMT Constitutional Area 5 - E, Group O

REPORT DOES NOT INCLUDE CLUBS IN UNDISTRICTED AREAS.

| Clubs                 |               |           |               | Members               |                          |                         |                                                    |
|-----------------------|---------------|-----------|---------------|-----------------------|--------------------------|-------------------------|----------------------------------------------------|
| RESULTS FOR 2023-2024 |               |           |               | RESULTS FOR 2023-2024 |                          |                         |                                                    |
| QUARTER               | NEW CLUB GOAL | NEW CLUBS | DROPPED CLUBS | QUARTER ME            | EMBER GROWTH NET<br>GOAL | MEMBER GROWTH<br>ACTUAL | DROPPED MEMBERS<br>ACTUAL (including<br>transfers) |
| JULY/AUG/SEPT         | 18            | 8         | 2             | JULY/AUG/SEPT         | - 235                    | 1,263                   | 587                                                |
| OCT/NOV/DEC           | 3             | 5         | 24            | OCT/NOV/DEC           | 220                      | 1,038                   | 1,460                                              |
| JAN/FEB/MAR           | 42            | 0         | 0             | JAN/FEB/MAR           | 383                      | 0                       | 0                                                  |
| APR/MAY/JUNE          | 12            | 0         | 0             | APR/MAY/JUNE          | 180                      | 0                       | 0                                                  |