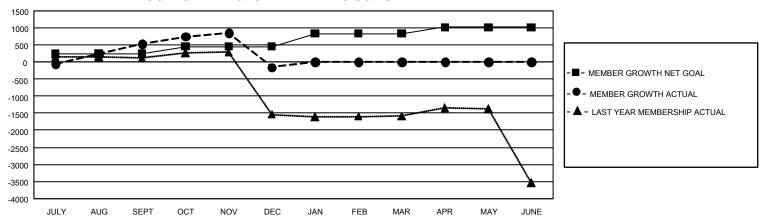

## GOALS AND ACTUAL MEMBERS CUMULATIVE

| DROPPED CLUBS: 26 |       | 291 CLUBS OF 535 ADDED 1<br>OR MORE NEW MEMBERS | GENDER DISTRIBUTION  MALE 8,004 (48.44%) |                |  |
|-------------------|-------|-------------------------------------------------|------------------------------------------|----------------|--|
|                   |       |                                                 |                                          | , , ,          |  |
|                   |       |                                                 | FEMALE                                   | 8,509 (51.49%) |  |
| DROPPED MEMBERS   |       |                                                 | NON BINARY                               | 0 (0.00%)      |  |
| DECEASED          | 44    |                                                 | PREFER NOT TO ANSWER                     | 12 (0.07%)     |  |
| CLUB CANCELLED    | 598   |                                                 | TOTAL FAMILY UNIT MEMBERS                | 6,121          |  |
| OTHER             | 1,405 | CLICK HERE FOR                                  | ,                                        |                |  |
| TOTAL             | 2,047 | CUMULATIVE MEMBERSHIP DATA                      | FAMILY MEMBERS PAYING HALF DUES 3,82     |                |  |

## GMT Constitutional Area 5 - E, Group O

REPORT DOES NOT INCLUDE CLUBS IN UNDISTRICTED AREAS.

| Clubs                 |               |           |               | Members               |                          |                         |                                                    |
|-----------------------|---------------|-----------|---------------|-----------------------|--------------------------|-------------------------|----------------------------------------------------|
| RESULTS FOR 2023-2024 |               |           |               | RESULTS FOR 2023-2024 |                          |                         |                                                    |
| QUARTER               | NEW CLUB GOAL | NEW CLUBS | DROPPED CLUBS | QUARTER ME            | EMBER GROWTH NET<br>GOAL | MEMBER GROWTH<br>ACTUAL | DROPPED MEMBERS<br>ACTUAL (including<br>transfers) |
| JULY/AUG/SEPT         | 18            | 8         | 2             | JULY/AUG/SEPT         | - 235                    | 1,263                   | 587                                                |
| OCT/NOV/DEC           | 3             | 5         | 24            | OCT/NOV/DEC           | 220                      | 1,038                   | 1,460                                              |
| JAN/FEB/MAR           | 42            | 0         | 0             | JAN/FEB/MAR           | 383                      | 0                       | 0                                                  |
| APR/MAY/JUNE          | 12            | 0         | 0             | APR/MAY/JUNE          | 180                      | 0                       | 0                                                  |